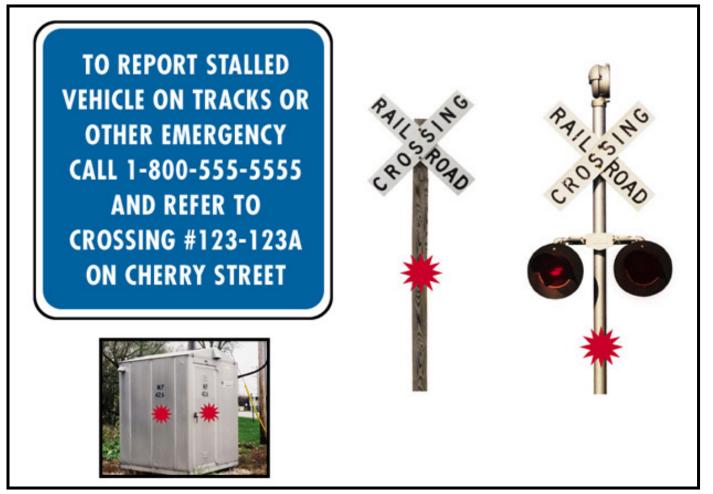

#### **Emergency Notification System**

#### Passive Crossing

www.fra.dot.gov

#### **Active Warning Devices**