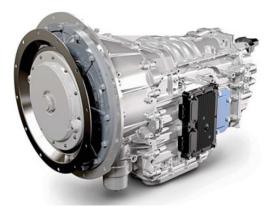

#### **Eaton Procision**

- Provides reliable choice
- Features
  - Creep mode
  - Hill helper
  - Tap down shifting
- Backed by IC Dealers & Eaton