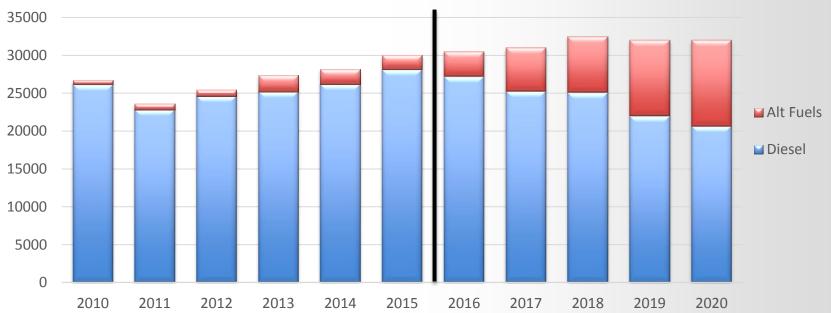

### **Industry Trends**

- Market is stabilizing
- Increase in alternative fuels
  - Propane
  - CNG
  - Gasoline